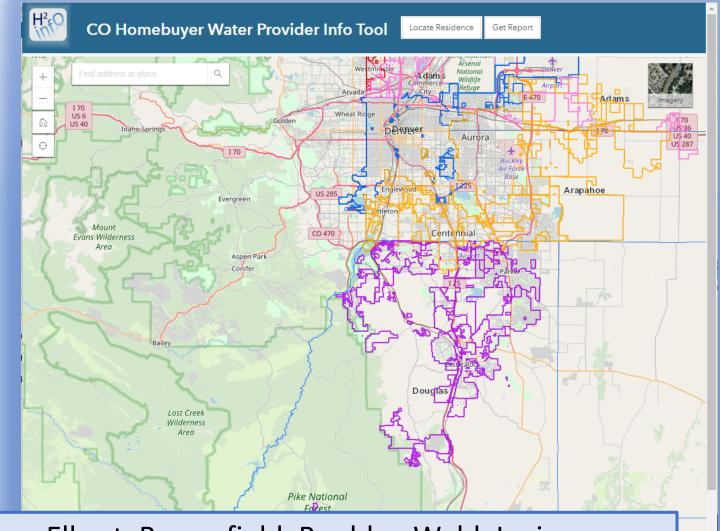

# Pilot Tool Demonstration and Discussion

https://h2info-co.com

Expansion – Jefferson, Elbert, Broomfield, Boulder, Weld, Larimer (Initial Pilot Area - Pueblo, El Paso, Teller, Douglas, Arapahoe, Denver, Adams Counties)